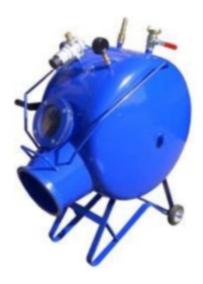

## **Inversion Drum**

With Kraso Inversion Drums, you can rehabilitate underground pipes up to DN 200.

- Kraso-Drum 600 inversion drum
- Outside diameter 600mm
- Drum made of stainless steel
- Comes with carrying handles
- Has two inspection windows
- Two wheels for transportation purposes
- Jogwheel with locking brake
- Shaft with grommet for a support strap
- Water point effected by means of the shaft
- Ball valve 1/2" for drainage purposes
- Safety valve 1.5 bar
- Shop air with pressure controller